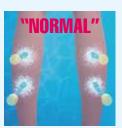

## elaxation ÁQLIATIZER QZ-240

Dry Hydro Jet Massage Bed Massage Robot

The "four new nozzles" will provide a wide variety of treatment options.

The "TURBO" mode provides a more powerful massage.

Rehabilitation & Wellness 