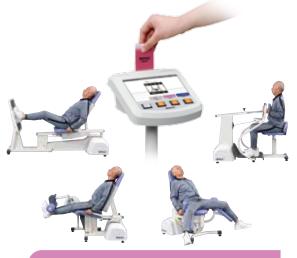

# WTS-i series Weltonic MINATO MEDICAL FITNESS MACHINE

A single card for all four machines

### Major settings recorded on card

- •ID
- Name
- •Training load
- •Number of reps
- Number of sets
- Positioning settings
- •Training results (8 sessions)
- •Muscle measurement results