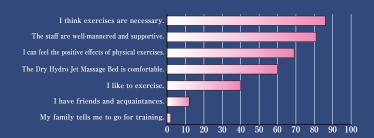

### Minato Care Station, a rehabilitation facility run by Minato Medical Science

Findings of a questionnaire survey conducted on 58 Minato Care Station users More than 80% of the users said that the Dry Hydro Jet Massage Bed motivates them to continue training.

# Which equipment are you satisfied with? (Multiple answers are acceptable)