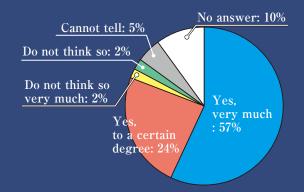

Does the Dry Hydro Jet Massage Bed help you to continue your exercises?

Among the 58 Minato Care Station users, 46 (79%) will continue to undergo training for 6 months or more.

It is noted that 84% of the users who continue their training for 6 months or more are aged between 71 and 90 years.