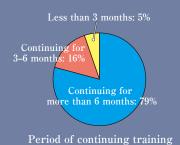

Does the Dry Hydro Jet Massage Bed help you to continue your exercises?

Among the 58 Minato Care Station users, 46 (79%) will continue to undergo training for 6 months or more.

It is noted that 84% of the users who continue their training for 6 months or more are aged between 71 and 90 years.