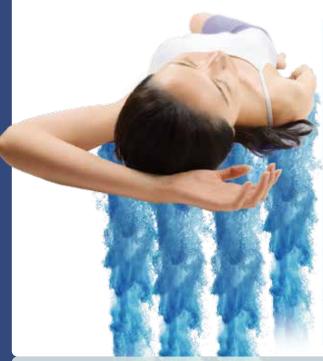

## elaxation ÁQLIATIZER QZ-240

Dry Hydro Jet Massage Bed Massage Robot

The "four new nozzles" will provide a wide variety of treatment options.

The "TURBO" mode provides a more powerful massage.

Rehabilitation & Wellness 