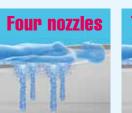

## elaxation ÁQLIATIZER QZ-240

Dry Hydro Jet Massage Bed Massage Robot

The "four new nozzles" will provide a wide variety of treatment options.

The "TURBO" mode provides a more powerful massage.

Rehabilitation & Wellness 