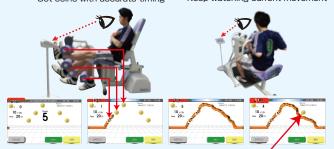

## Interactive Mode \*\*wts-i

Realizing effective training through visually, auditory and accurate response

Play a kind of game and get coins

Get coins with accurate timing Keep watching current movement

Coin was remained when failed

[COIN]

[ Facial expression changed in accordance with number of earning coins]

70% or more

50% to 70%

Less than 50%