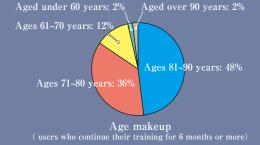

Does the Dry Hydro Jet Massage Bed help you to continue your exercises?

Among the 58 Minato Care Station users, 46 (79%) will continue to undergo training for 6 months or more.

It is noted that 84% of the users who continue their training for 6 months or more are aged between 71 and 90 years.